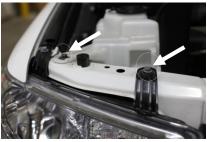

## Step 5

Remove the two 10mm screws located at the top of the headlight housing

Step 8

Remove the Anzo headlights out of its box

Step 10

Connect the red wire from the Anzo headlight to the black wire from the the invertor