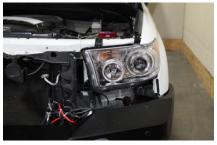

#### Step 6

Remove the headlight by unplugging the power source and each of the three light bulb harnesses

#### Step 7

Remove the headlights