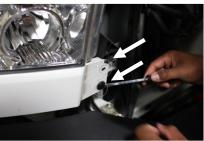

## Step 5

Remove the two 10mm screws located at the top of the headlight housing

Step 8

Remove the Anzo headlights out of its box

Step 10

Connect the red wire from the Anzo headlight to the black wire from the the invertor