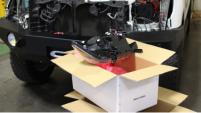

## Step 5

Remove the two 10mm screws located at the top of the headlight housing

Step 8

Remove the Anzo headlights out of its box

Step 10

Connect the red wire from the Anzo headlight to the black wire from the the invertor