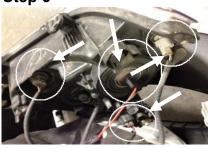

#### Step 6

Remove the headlight by unplugging the power source and each of the three light bulb harnesses