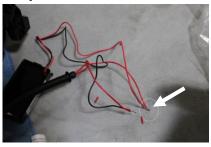

#### Step 9

Connect the red wire from the Anzo headlight to the red wire from the the invertor

## Step 5

Remove the two 10mm screws located at the top of the headlight housing

Step 8

Remove the Anzo headlights out of its box

Step 10

Connect the red wire from the Anzo headlight to the black wire from the the invertor

# Step 11

Connect the two wires from step 9 to the red wire from the parking light by using the wire splice connector

Connect the two wires from step 10 to the black wire from the parking light by using the wire splice connector