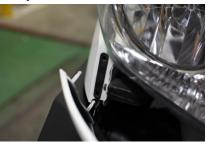

# Step 2

Locate the two trim pins on the lower headlight trim panel and remove the two pins

## Step 3

Remove the lower headlight trim panel