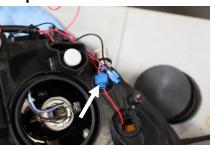

# Step 11

Connect the two wires from step 9 to the red wire from the parking light by using the wire splice connector

Connect the two wires from step 10 to the black wire from the parking light by using the wire splice connector