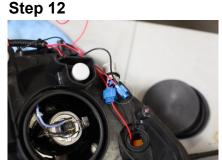

ated at the bottom of the headlight housing

#### Step 7



Remove the headlights

# Step 2



Locate the two trim pins on the lower headlight trim panel and remove the two pins

## Step 3



Remove the lower headlight trim panel

#### Step 6



Remove the headlight by unplugging the power source and each of the three light bulb harnesses

#### Step 9



Connect the red wire from the Anzo headlight to the red wire from the the invertor

## Step 5



Remove the two 10mm screws located at the top of the headlight housing



Step 8



Remove the Anzo headlights out of its box

Step 10



Connect the red wire from the Anzo headlight to the black wire from the the invertor

# Step 11



Connect the two wires from step 9 to the red wire from the parking light by using the wire splice connector



Connect the two wires from step 10 to the black wire from the parking light by using the wire splice connector

Step 13



Install the Anzo headlights by reversing the steps 2 to 6

#### Step 14



Test all functions before operating the vehicle

AnzoUSA<sup>™</sup> products are covered, by a limited one (1) year warranty, to be free of manufacturer's defects. However, certain AnzoUSA<sup>™</sup> product categories have warranty policies which differ from this standard, please contact your representative for detailed category information. Damage due to improper installation or road hazards is not covered. Seller and manufacturers' only obligations shall be to replace the product proven to be defective. Neither seller nor manufacturer shall be liable for any injury, loss or damage, direct