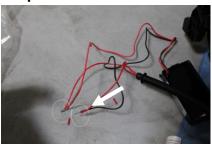

#### Step 9

Connect the red wire from the Anzo headlight to the red wire from the the invertor

## Step 5

Remove the two 10mm screws located at the top of the headlight housing

Step 8

Remove the Anzo headlights out of its box

Step 10

Connect the red wire from the Anzo headlight to the black wire from the the invertor

# Step 11

Connect the two wires from step 9 to the red wire from the parking light by using the wire splice connector

Connect the two wires from step 10 to the black wire from the parking light by using the wire splice connector