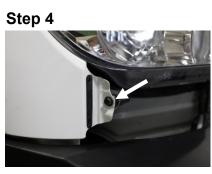

Step 1

Tools needed: 10mm Socket Trim Pin Remover Wire Splice Connectors

Remove the 10mm screw located at the bottom of the headlight housing