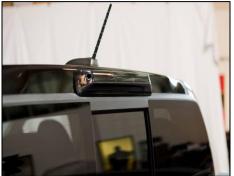

(888) 360-3696 • techsupport@anzousa.com • ANZOUSA.COM

PRODUCT DESCRIPTION: 3rd Brake light APPLICATION: 2015-2018 Chevrolet

Colorado



# INSTALLATION GUIDE

READ COMPLETE INSTRUCTIONS BEFORE INSTALLATION Improper installation may void warranty.



**TOOLS NEEDED:** T15 Torx bit

### STEP 1



Factory 3<sup>rd</sup> brake light

### STEP 2



Remove two T15 torx screws.

### STEP 3



Remove factory 3<sup>rd</sup> brake light. Disconnect main connector.

### STEP 4



Connect Anzo USA 3<sup>rd</sup> brake light to main harness.

## STEP 5



Slide Anzo USA 3<sup>rd</sup> brake light into opening then tighten T15 torx screws by hand. \*Do not over tighten\*

### STEP 6



Test all functions of light before operating vehicle.