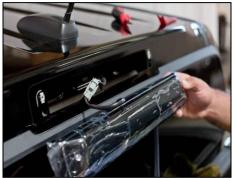

### STEP 2

Remove two T15 torx screws.

### STEP 3

Remove factory 3<sup>rd</sup> brake light. Disconnect main connector.

### STEP 4

Connect Anzo USA 3<sup>rd</sup> brake light to main harness.