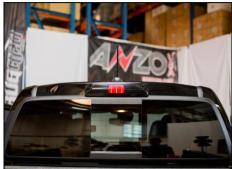

## STEP 5

Slide Anzo USA 3<sup>rd</sup> brake light into opening then tighten T15 torx screws by hand. \*Do not over tighten\*

### STEP 6

Test all functions of light before operating vehicle.