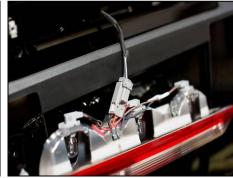

### STEP 4

Connect Anzo USA 3<sup>rd</sup> brake light to main harness.

## STEP 5

Slide Anzo USA 3<sup>rd</sup> brake light into opening then tighten T15 torx screws by hand. \*Do not over tighten\*