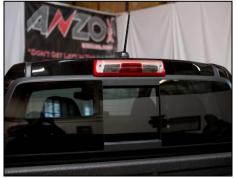

(888) 360-3696 • techsupport@anzousa.com • ANZOUSA.COM

PRODUCT DESCRIPTION: 3rd Brake light APPLICATION: 2015-2018 Chevrolet

Colorado



# INSTALLATION GUIDE

READ COMPLETE INSTRUCTIONS BEFORE INSTALLATION Improper installation may void warranty.



**TOOLS NEEDED:** T15 Torx bit

### STEP 1



Factory 3<sup>rd</sup> brake light

### STEP 2



Remove two T15 torx screws.

### STEP 3



Remove factory 3<sup>rd</sup> brake light. Disconnect main connector.

### STEP 4



Connect Anzo USA 3<sup>rd</sup> brake light to main harness.

## STEP 5



Slide Anzo USA 3<sup>rd</sup> brake light into opening then tighten T15 torx screws by hand. \*Do not over tighten\*

### STEP 6



Test all functions of light before operating vehicle.