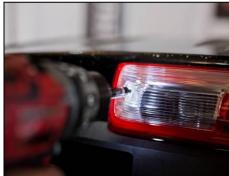

### STEP 2

Remove two T15 torx screws.

### STEP 3

Remove factory 3<sup>rd</sup> brake light. Disconnect main connector.