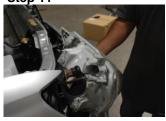

Step 7

Remove the headlight

Step 10

Install the plastic peice removed from step 9

Step 2

Remove 4 bolts located on top of the grill

Step 5

Remove 2 bolts located on each side in the bottom of the bumber