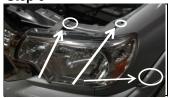

## Completely read all the instructions before installation Improper installation will void warranty!

Step 1

Tools needed: 10mm Socket

Step 4

Remove the plastic piece carefully by uncliping it and pulling it towards the grill located

Step 7

Remove the headlight

Step 10

Install the plastic peice removed from step 9

Step 2

Remove 4 bolts located on top of the grill

Step 5

Remove 2 bolts located on each side in the bottom of the bumber

Step 6

Remove 2 bolts located on top of the headlight and 1 bolt located

Step 9

Remove plastic peice located on the side of the headlight

Step 12

Test all functions before operating the vehicle

information. Damage due to improper installation or road hazards is not covered. Seller and manufacturers' only obligations shall be to replace the product proven to be defective. Neither seller nor manufacturer shall be liable for any injury, loss or damage, direct or consequential, arising out of the use of or the inability to use the product. Before using, user shall determine the suitability of the product for its intended use, and user assumes all risk and liability whatsoever in connection therewith.