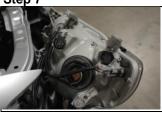

Step 7

Remove the headlight

Step 10

Install the plastic peice removed from step 9

Step 2

Remove 4 bolts located on top of the grill

Step 5

Remove 2 bolts located on each side in the bottom of the bumber