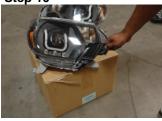

Step 7

Remove the headlight

Step 10

Install the plastic peice removed from step 9

Step 2

Remove 4 bolts located on top of the grill

Step 5

Remove 2 bolts located on each side in the bottom of the bumber