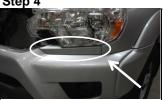

## Completely read all the instructions before installation Improper installation will void warranty!

Step 1

Tools needed: 10mm Socket

Step 4

Remove the plastic piece carefully by uncliping it and pulling it towards the grill located