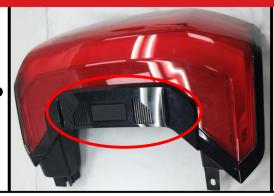

STEP 1

REMOVE FACTORY TAIL LIGHT TRIM PIECE ON DRIVER SIDE PER INSTRUCTIONS IN STEP 2 AND STEP 3.

STEP 2

**USE SCREW DRIVER TO LOOSEN SCREWS CIRCLED IN RED TO REMOVE FACTORY TAIL** LIGHT TRIM PIECE WITH TAILGATE BUTTON.