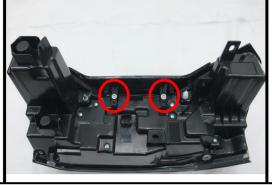

STEP 3

REMOVE THE SIDE TRIM PIECE FROM **FACTORY TAIL LIGHT. SET TRIM PIECE ASIDE** FOR LATER USE.

STEP 4

**REPEAT STEP 2 ON NEW TAIL LIGHT TO** REMOVE TRIM PIECE ON NEW TAIL LIGHT.

**INSTALL FACTORY TRIM PIECE WITH TAILGATE BUTTON REMOVED IN STEP 3 ONTO NEW TAIL LIGHT. TIGHTEN SCREWS TO NEW HOUSING.** 