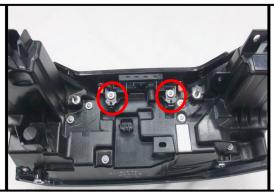

STEP 1

REMOVE FACTORY TAIL LIGHT TRIM PIECE ON DRIVER SIDE PER INSTRUCTIONS IN STEP 2 AND STEP 3.

STEP 2

**USE SCREW DRIVER TO LOOSEN SCREWS CIRCLED IN RED TO REMOVE FACTORY TAIL** LIGHT TRIM PIECE WITH TAILGATE BUTTON.