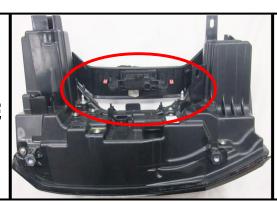

STEP 3

REMOVE THE SIDE TRIM PIECE FROM **FACTORY TAIL LIGHT. SET TRIM PIECE ASIDE** FOR LATER USE.

STEP 4

**REPEAT STEP 2 ON NEW TAIL LIGHT TO** REMOVE TRIM PIECE ON NEW TAIL LIGHT.

**INSTALL FACTORY TRIM PIECE WITH TAILGATE BUTTON REMOVED IN STEP 3 ONTO NEW TAIL LIGHT. TIGHTEN SCREWS TO NEW HOUSING.** 